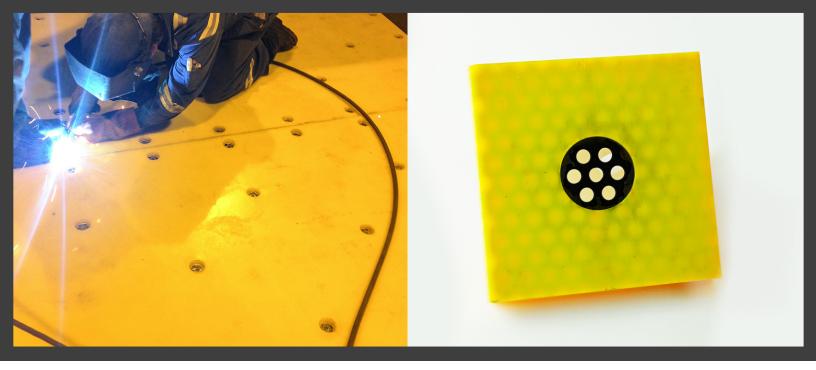

## WITH ~66% FEWER WELD PLATES OVER THE STANDARD WELDABLE LINER, RHINO ARMOR REDUCES INSTALLATION TIME BY A 3RD

**PROVEN RELIABILITY FOR 40+ YEARS** 

## WHAT MAKES RHINO ARMOR WELDABLE LINER TOUGH TO BEAT:

- // Reduce noise levels
- // Designed to protect against the toughest application
- // Reduce maintenance and downtime
- // Homogeneous build is guaranteed to not delaminate
- // Outlasts AR 400 Steels
- // Thickness from ½" to 2"