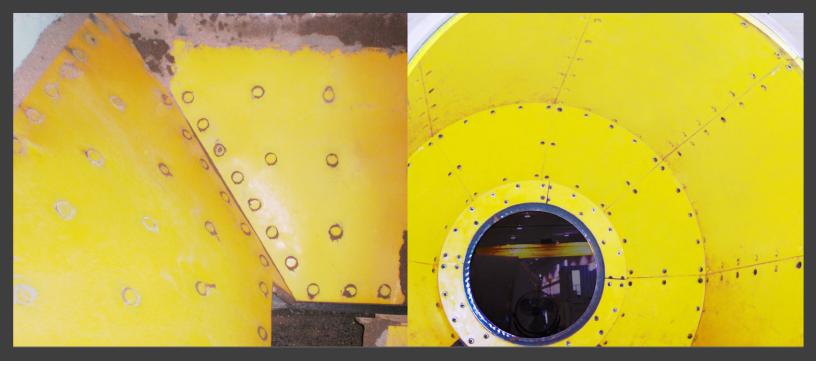

## WELDABLE LINERS SUPER HYDE

For decades, Rhino Hyde has been a respected leader in the polyurethane concrete drum lining field. With our in-house material blending capabilities, our superior knowledge in polyurethane chemistry, and our designs, we bring you the next generation of the weldable liner — the Super Hyde.

WITH ~66% FEWER WELD PLATES OVER THE STANDARD WELDABLE LINER,
SUPER HYDE REDUCES INSTALLATION TIME BY A THIRD

## WHAT MAKES SUPER HYDE WELDABLE LINER TOUGH TO BEAT:

- // Features anti-hydrolysis formula
- // Designed to protect against concrete creep
- // Available in Rhino Armor
- // Available as a standard weldable liner
- // Homogeneous build is guaranteed to not delaminate
- // Rhino Hyde Liner Plugs are provided with all Weldable Liners